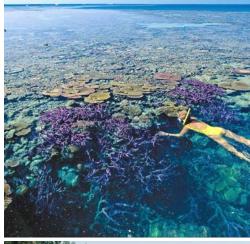

#### **HALF DAY SNORKEL**

Want to get straight to the action? Jump onboard our high speed boat to quickly travel to unique places showcasing the Reef, where you can snorkel, swim with the fish and if we are lucky on the day, even spot a turtle! We will also look out for dolphins along the way and whales in the winter months. Join us for a great morning while you explore one of the seven natural wonders of the world.