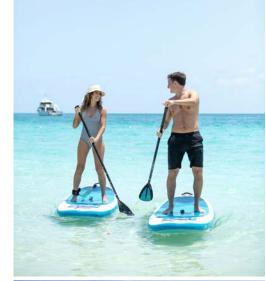

## HALF DAY WHITEHAVEN on one of our fast, sporty boats

Enjoy a quick transfer to Whitehaven Beach. Take in the scenic views and watch out for local marine life, playing in the tropical waters. On arrival at Whitehaven, choose to wander the fabulous soft, white silica sand and relax in the crystal clear water, take a bushwalk or try out a paddle board!

#### **Inclusions**

- Minimum 2 hours at Whitehaven Beach
- Paddleboards
- Snack & filtered water