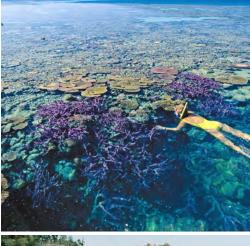

## **HALF DAY SNORKEL**

Want to get straight to the action? Jump onboard our high speed boat to quickly travel to unique places showcasing the Reef, where you can snorkel, swim with the fish and if we are lucky on the day, even spot a turtle! We will also look out for dolphins along the way and whales in the winter months. Join us for a great morning while you explore one of the seven natural wonders of the world.